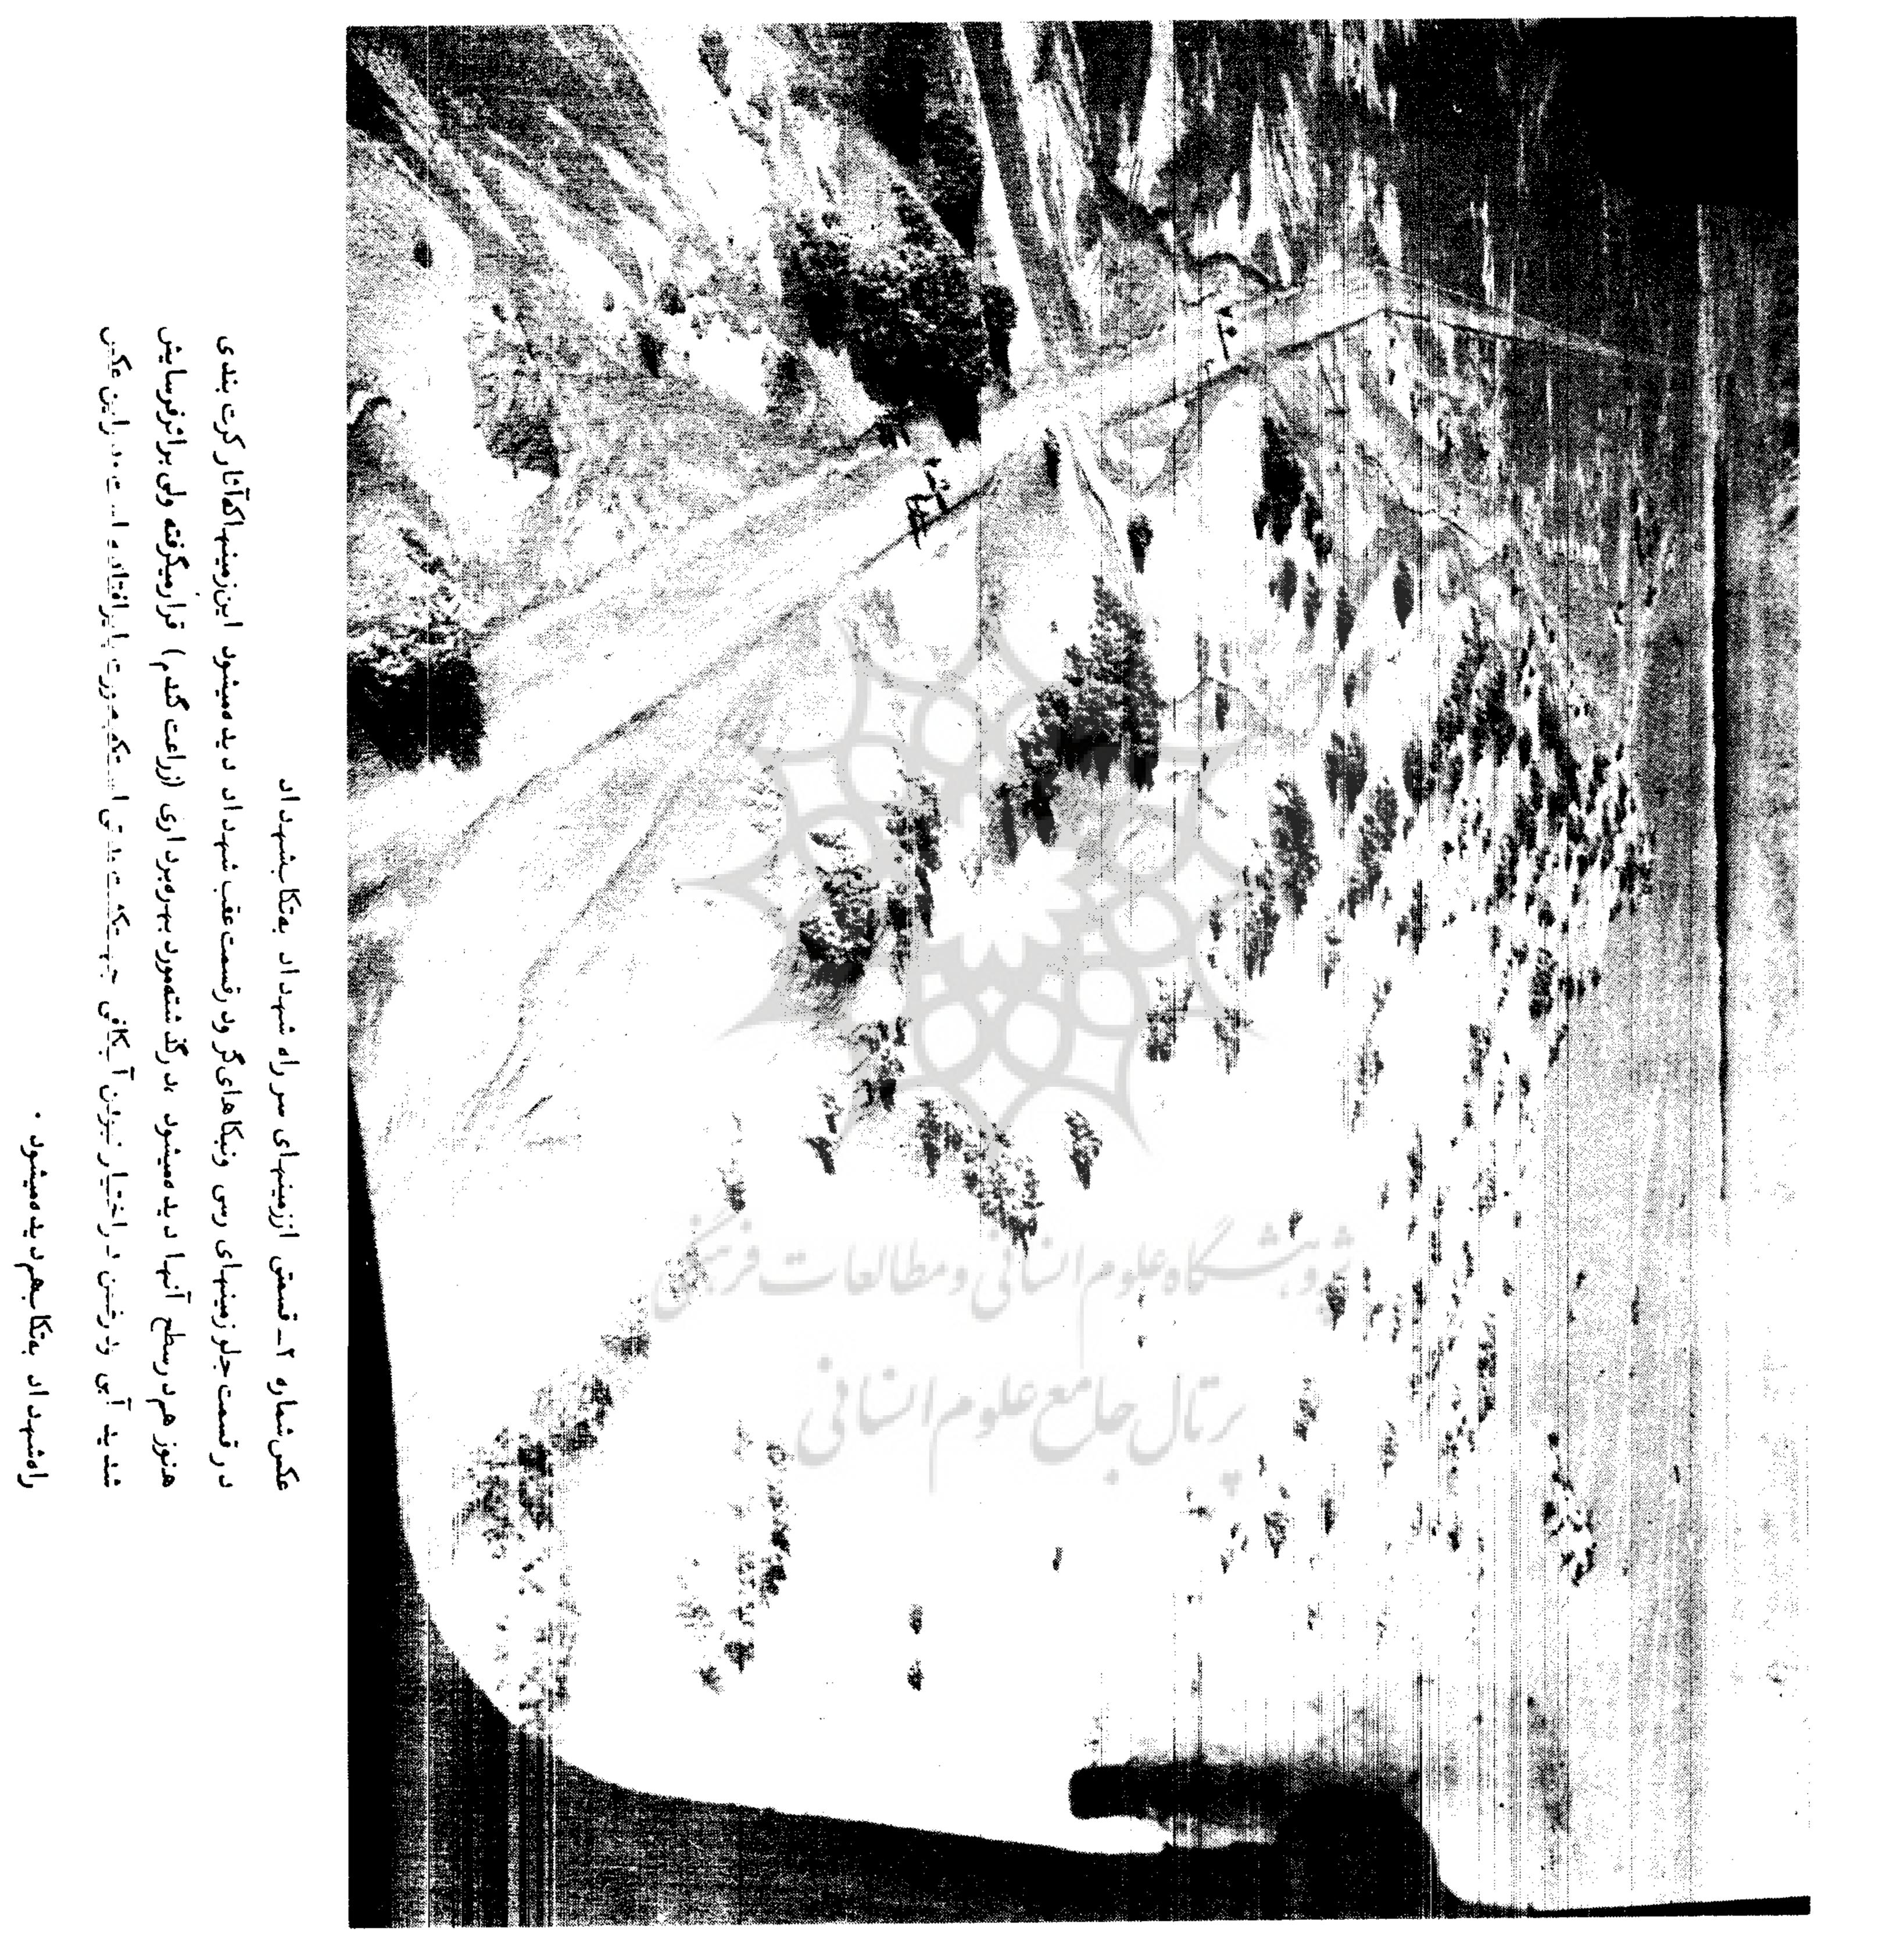

با إقامتهاي كوتاه وبالنسبة طولاني در شهداد وجومه آن و گردشهاي علم

.

۲

| آخرین منطقهٔ مورد مطالعه، روستای ده سلم وحومهٔ آن بود . باین منطقه          |
|-----------------------------------------------------------------------------|
| دوبارمسافرت شد. یکبارازطریق شهداد (ازمغرب بهمشرق لوت) که شرح آن گذشت        |
| وباردیگرازطریق زاهدان _ نهبدان _ نه وده سلم (ازشرق _ شمال شرقی لوت بطرف     |
| ده سلم). اقامتها در ده سلم نسبتاً طولانی بود و با مسافرتهای پژوهشی اطراف آن |
| نيزمورد مطالعه قرار كرقتك حاض علوم الثاني                                   |
| روش تحقيق : به نقاط موردنظر دردشت لوت مسافرتهای علمی انجام شد و             |
| با حفر گودالی درهرزمین مورد نظر، لایه های مختلف آن موردبررسی قرار گرفت. از  |
| افقهاى مختلف خاكضمن بررسى محلى نمونه كيرى بعمل آمد ونمونه هاكه دركيسه هاى   |
| نايلونی حفظ شده بود به حل چادرها حمل گرديد. چون بعضي ازنمونه های خاك        |

۱- ده سلم یک روستای کوچکی است که درحاشیه شرقی دشت لوت واقع شدهوفاصله آن تا شهداد که درمغرب لوت واقع شده از طریق جاده ماشین رو یا مال رو در حدود ۲۷۰ كيلومتراست.

Y-Neh.

۳ بسیارمرطوب بود وبیم آن میرفت که علائم ونشانیهای روی اتیکتهائی که درداخل این کیسه ها قرارداده شده بود براثررطوبت زیاد ازبین برود و درنتیجه نمونه ها باهم اشتباه بشود، کلیه نمونه ها روی کیسه های نابلونی در پناه چادرها بطور جداگانه ولی تحت شرایط یکسان درهوای آزاد خشک گردید راین خاکها یکیاردیگر درته ران